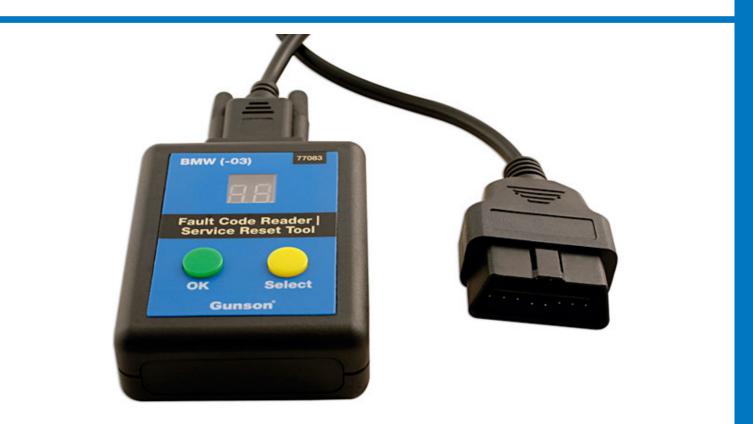

## **BMW Code Reader & Service Reset Tool**

This tool is developed specifically for BMW petrol models built between 1986 and 2003 with Bosch injection systems. Capable of reading all the fault codes and resetting the service and inspection lights. Access is gained using the standard 16/20pin socket located in the engine bay or under the dashboard. List of fault codes is included.

## **Additional Information**

- This Fault Code Reader is developed for BMW Petrol models built between 1986 & 2003.
- · It can read all fault codes.
- · Can reset the service and inspection lights.
- Access is gained using the standard 16 or 20pin socket located in the engine bay or under the dashboard.
- · List of fault codes and instructions are included.